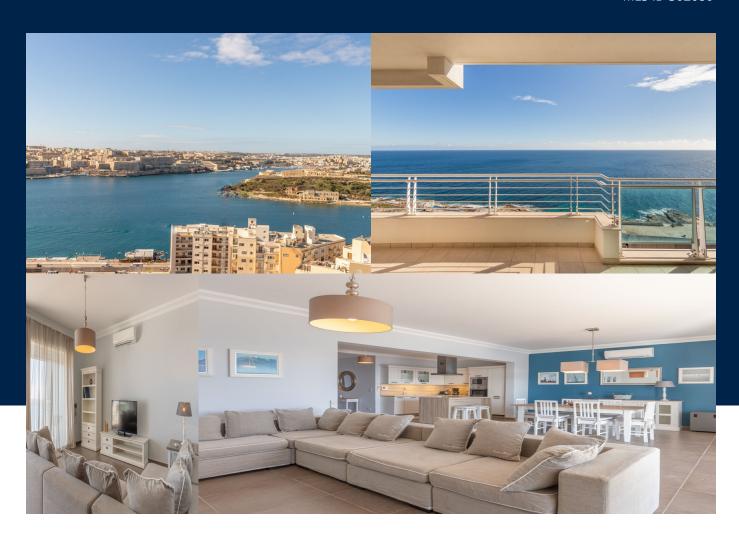

## **BATHS**

3

Beautiful Apartment forming part of a development in Sliema with walking distance to all amenities. Accommodation offers a large open plan fully equipped kitchen/living/dining area, leading onto a large terrace having open views, wash-room with a hanging balcony, 3 double bedrooms, main bathroom and en-suite shower room. The master bedroom has a long balcony with stunning views overlooking the Valletta bastions and marina. Garage space included.