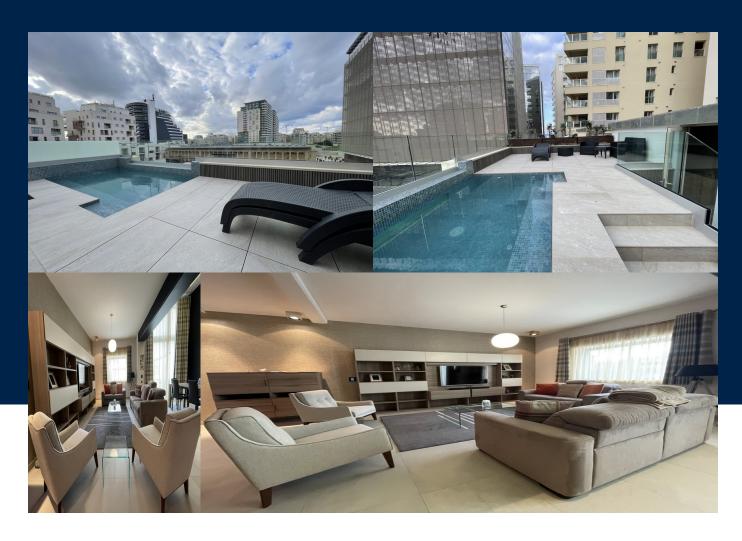

| BEDS | POOL | BATHS |
|------|------|-------|
| 3    | Yes  | 2     |

Luxury three bedroom Terraced House situated in the heart of Tigne point with a lovely terrace overlooking the Pjazza. It comprises an open plan kitchen, living and dining area, leading to a spacious terrace with a swimming pool overlooking the Piazza, three bedrooms, main bedroom with en-suite facilities and a separate bathroom. Complimenting the property is a private roof with a barbeque area and a one car space on the residential area.