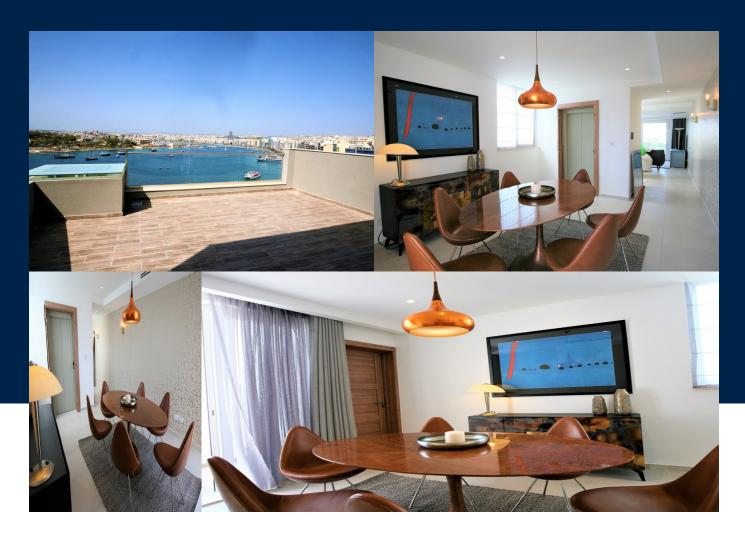

### **BATHS**

A stunning penthouse fully furnished to the highest standard and conveniently located near Sliema Ferries. The property features two bedrooms and a study room, with all rooms benefiting from en-suite facilities. Top floor includes a spacious living and kitchen area that leads into a magnificent terrace with breath-taking views. Separate is a dining room with guest toilet. The property has a direct secure entrance point by elevator to the top floor. Both central staircase and...