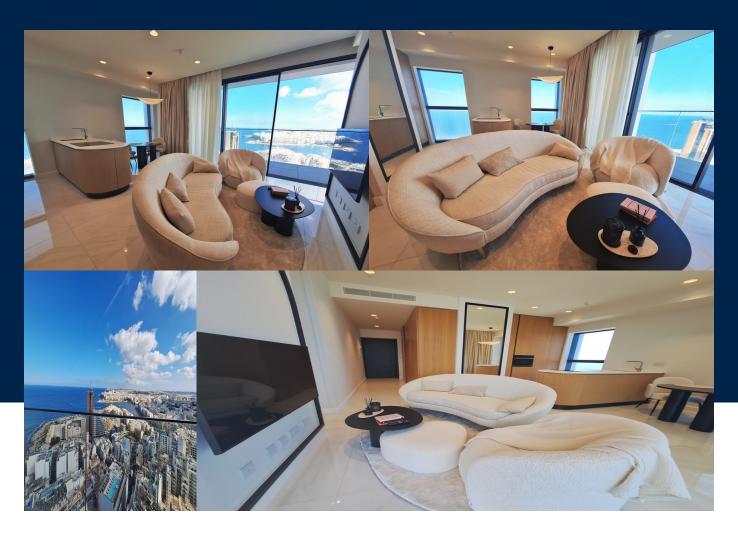

## **Amenities and Features**

External Features: Lift Internal Features: Interior Intercom System Air-conditioning: Central A/C

**BEDS INTERIOR BATHS** 51 Sq Mt 1

Experience luxury living at its finest in this exquisite one bedroom corner apartment, located on the 26th floor of the iconic Mercury Tower. This stunning apartment offers a rare blend of elegance, luxury, and sophistication. Designed with a high-end Blanche Art Deco style, every detail of this residence exudes class and refined living. The apartment boasts an open plan layout, perfectly integrating living and dining spaces, while large floor to ceiling windows flood the interiors...