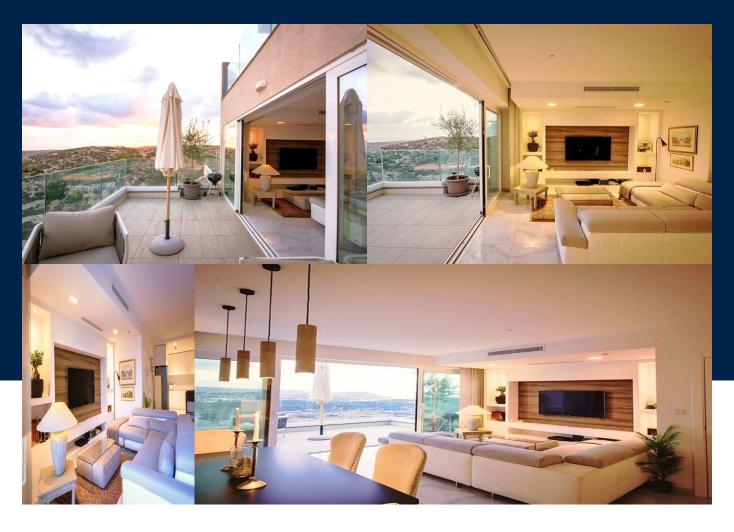

163 Sq Mt

Located within a prestigious Special Designated Area (SDA) development, this stunning apartment epitomizes, offering an exceptional blend of comfort and style with uninterrupted views across the scenic Mellieħa Valley. Expertly designed for modern living, the open-plan layout features a sleek kitchen fitted with premium appliances, a central island, and stylish cabinetry, flowing seamlessly into the spacious dining and lounge areas. The expansive front terrace, equipped with an electric pergola shading system, offers the perfect setting...