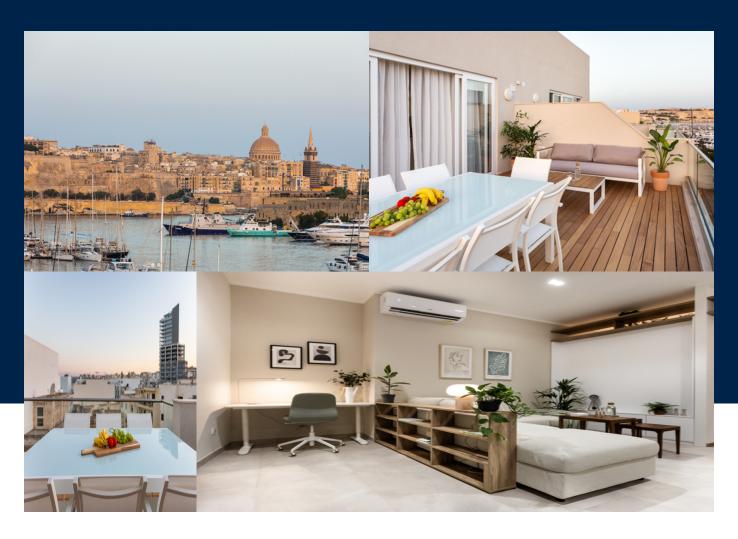

| BEDS | BATHS | GARAGE |
|------|-------|--------|
| 3    | 3     | Yes    |

This stylish Scandinavian style penthouse is situated just off the promenade of this much sought after area, within easy walking distance of all amenities and just a 15minute stroll from central Sliema. The property has been tastefully furnished and meticulously finished, enjoying a spacious layout and an abundance of natural light throughout. It features a welcoming entrance hall that leads into an open plan kitchen, living, and dining area, opening onto a sizeable front terrace,...