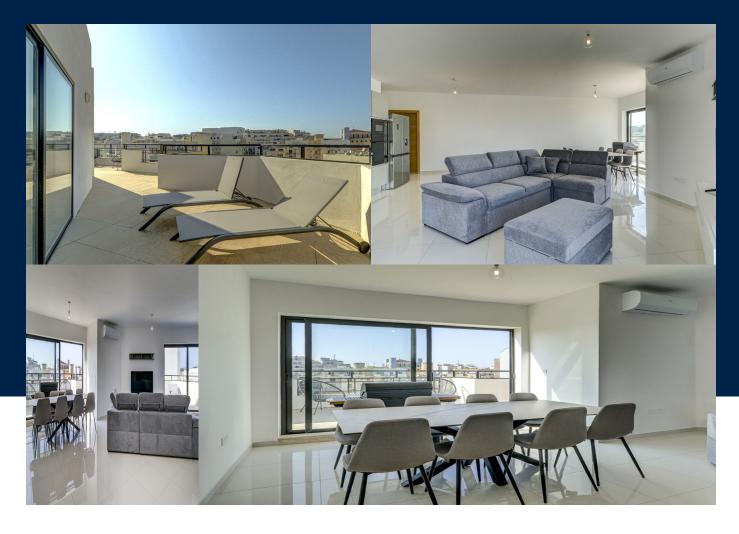

135 Sq Mt 3 2

Flooded with natural light this penthouse comprises of a large open plan kitchen, living, dining area leading to a wrap around terrace ideal for entertaining, a main bathroom as well as three double bedrooms, with main having en-suite facilities. This property is situated close to all amenities, shops, restaurants and bus routes. This property has its own airspace and is overlaying three apartments which could easily be split into other apartments making it an excellent...