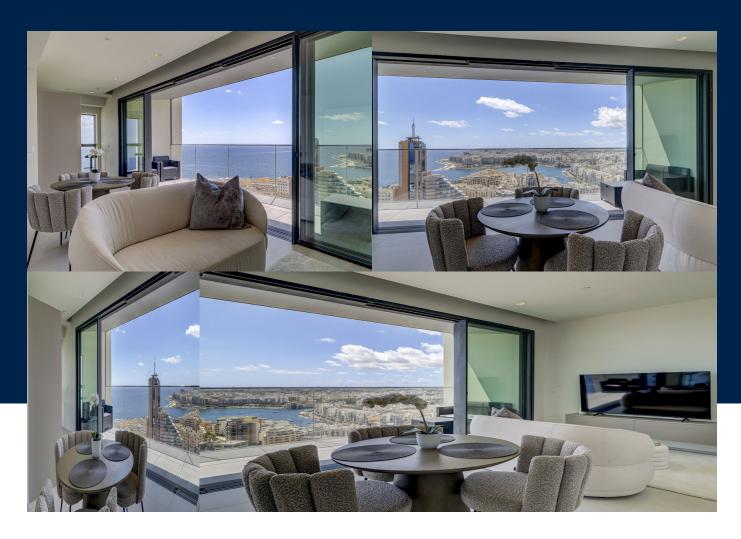

#### **BATHS**

Located on the 21st of the iconic Mercury Tower, Malta's premier luxury development designed by the legendary architect Zaha Hadid. This stylish apartment offers a unique blend of contemporary design and refined living. The residence overlooks stunning St. Julian's views and the underlying Pjazza. Finished and furnished to the highest standards, the layout includes a spacious open plan kitchen, living, and dining area that opens onto a generous front terrace, perfect for al fresco dining...