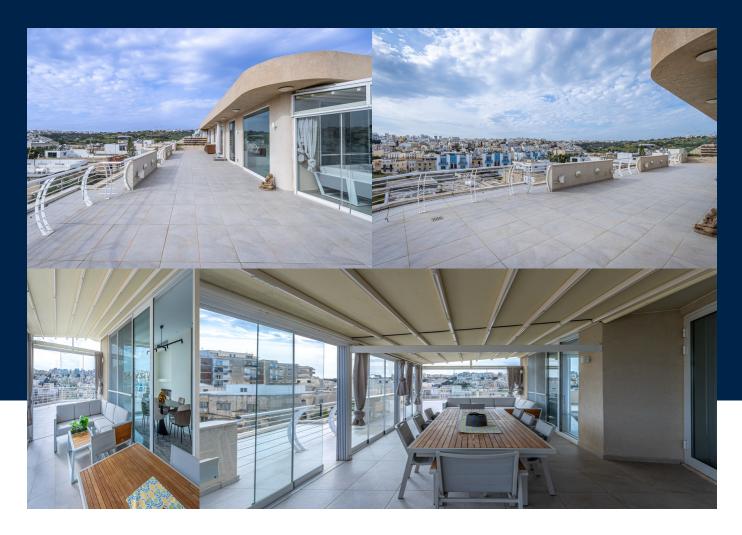

### BEDS

4

BATHS

3

Experience the perfect fusion of luxury and comfort in this exceptional corner penthouse, ideally situated in the highly sought-after area of Swieqi. Designed with elegance and spacious living in mind, this remarkable home offers a unique lifestyle opportunity. Step onto the expansive L-shaped terrace, featuring a covered area ideal for relaxing or entertaining guests, while enjoying panoramic views and tranquil surroundings. Inside, the penthouse boasts four generously sized bedrooms, including a luxurious master suite complete...