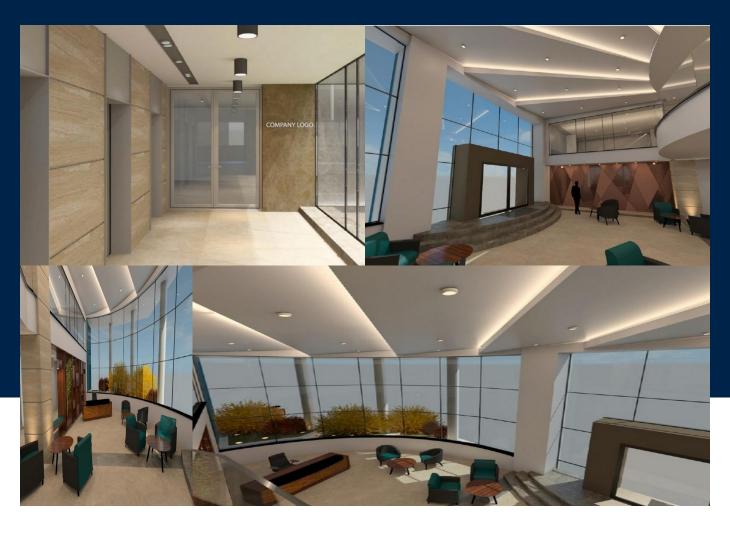

### **BATHS**

6

A 660sqm floor space situated in a commercial development in Qormi. Located just off the Mriehel bypass, an urban development in the centre of the island, in close proximity to Malta International Airport, the capital city, Valletta, Sliema and St Julian's. Featuring luxurious and fully managed reception area, comfortable common area, three lifts, and 99 car spaces available. The floor is available in shell form and offered as a single unit.