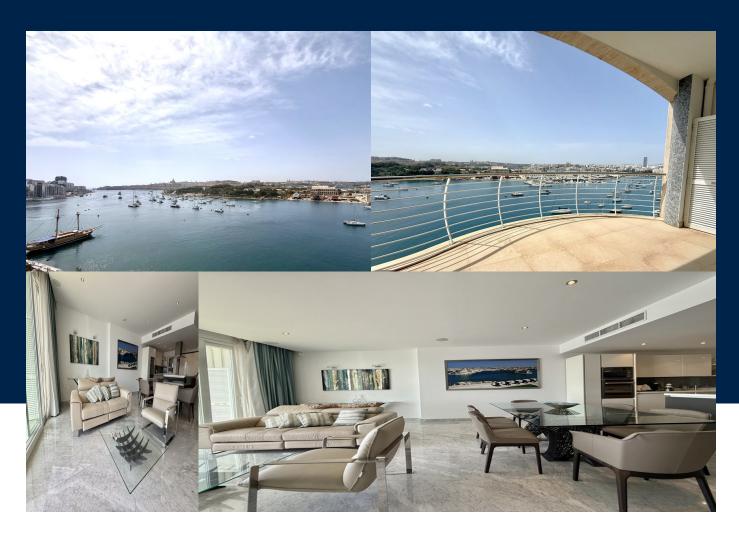

## Michaela Tabone

michaela.tabone@maltasothebysrealty.com **Position:** Letting Associate

| BEDS | BATHS | GARAGE |
|------|-------|--------|
| 3    | 2     | Yes    |

Situated along the prestigious Sliema seafront, this fully furnished apartment has been meticulously finished and offers an exceptional living experience in one of Malta's most sought-after locations. Situated on the high floor of a modern development, this south facing residence enjoys plenty of natural light throughout and boasts sweeping, unobstructed views that stretch across Sliema Creek, Manoel Island, and the iconic skyline of Valletta. The heart of the home is a stunning 68m<sup>2</sup> open plan...