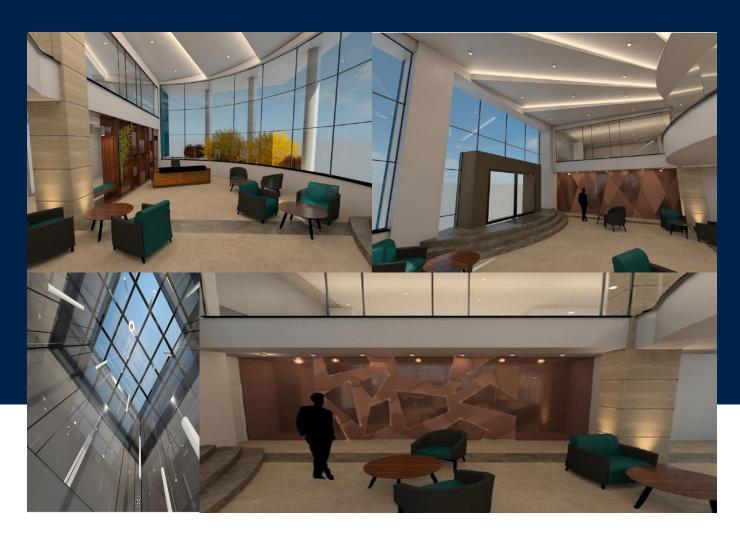

## INTERIOR 550 Sq Mt

BATHS

A 660sqm floor space situated in a commercial development in Qormi. Located just off the Mriehel bypass, an urban development in the centre of the island, in close proximity to Malta International Airport, the capital city, Valletta, Sliema and St Julian's. Featuring luxurious and fully managed reception area, comfortable common area, three lifts, and 99 car spaces available. The floor is available in shell form and offered as a single unit.