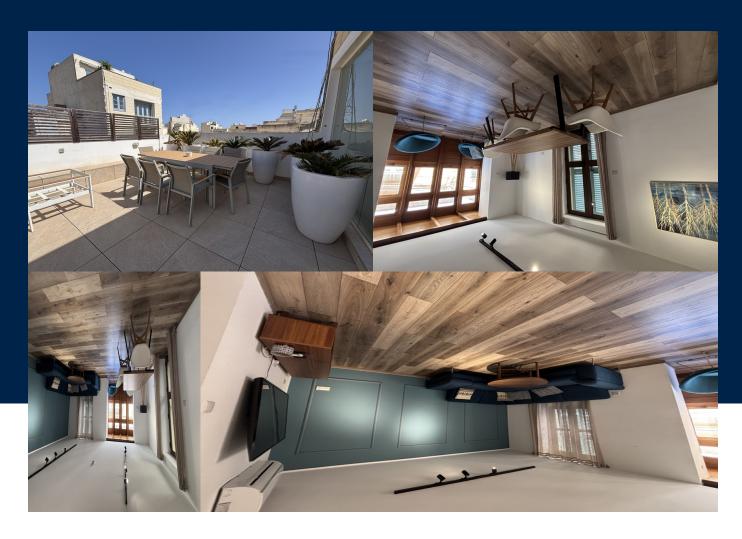

## **Amenities and Features**

External Features: Use of Roof Internal Features: Games Room Internal Features: Gym Internal Features: Interior Intercom System Air-conditioning: Wall Unit A/C Appliances: Dishwasher Appliances: Dryer Appliances: Microwave Appliances: Range / Oven Appliances: Refrigerator Appliances: Washer

Modern, corner townhouse filled with natural light, ideally located in the heart of Sliema, just a short walk away from shops, restaurants, cafés, and public transport. This bright and spacious home features a private entrance leading into an elegant hallway. On the first floor, one finds a large open-plan living and dining area, two spacious rooms bedrooms, the Tirth bedroom is currently set up as office, a storage room, a separate kitchen, and main bathroom....