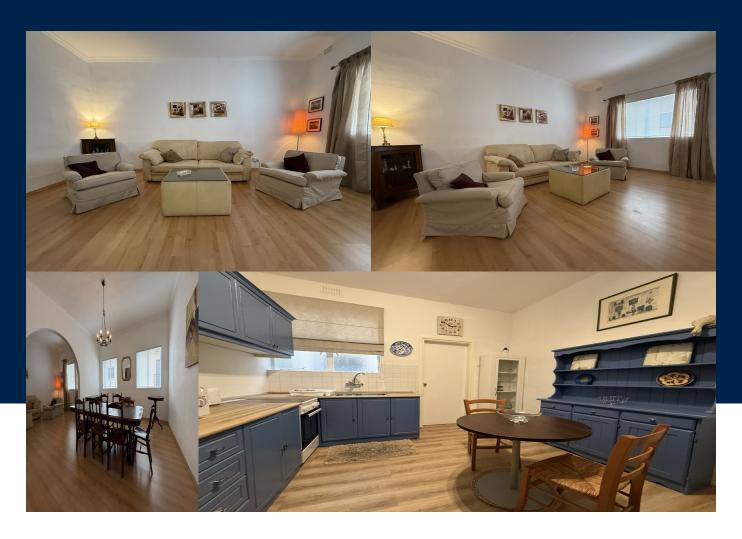

### **BATHS**

2

Spacious and bright corner apartment, located in the heart of a highly sought after area, just minutes from the promenade and all amenities, this charming corner apartment boasts an abundance of natural light and a larger than usual layout. The property features a welcoming entrance hall, an open plan sitting and dining area, a separate living room, and a well-sized kitchen with a breakfast area. It offers two double bedrooms and two bathrooms, providing comfort...