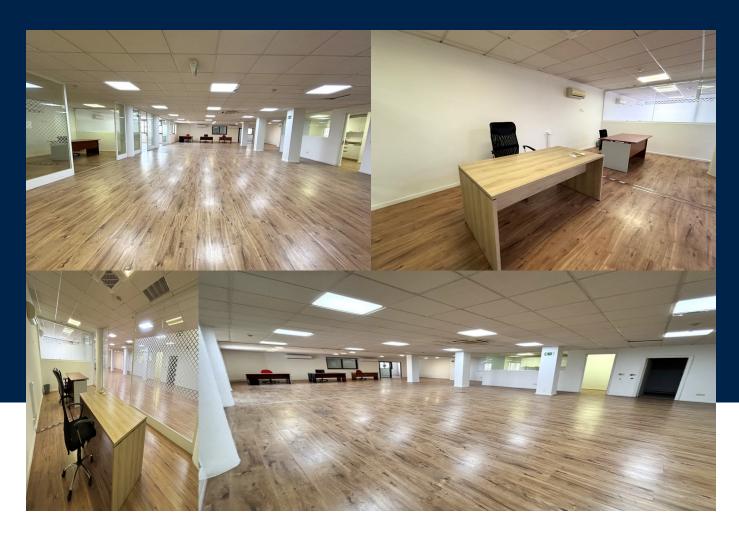

## Sabine van Ieperenburg

Phone: +356 2010 8077 sabine.vanieperenburg@maltasothebysrealty.com Position: Letting Associate

| INTERIOR  |  |
|-----------|--|
| 328 Sq Mt |  |

BATHS 2

This modern office, located in a prime Sliema location, offers unparalleled convenience and accessibility to a vibrant business community. Surrounded by cafés, restaurants, shops, and public transportation, it provides an ideal setting for networking and business growth. With a contemporary design and a spacious indoor area of 328 sqm, this office is thoughtfully laid out to maximize efficiency and functionality. Situated on the mezzanine level, it features four separate office spaces, an open-plan area, a...