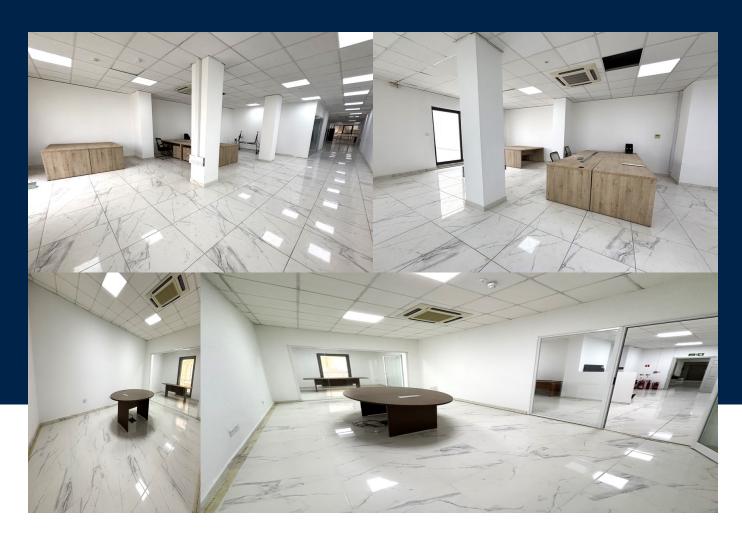

## 407 Sq Mt

**BATHS** 

3

A modern and bright office on the 1st floor in a prime Sliema location, offering exceptional convenience and accessibility to a wide range of amenities. With its contemporary design and abundant natural light, this office space provides an inspiring and productive environment for businesses to thrive. Spanning a generous 407 sqm indoors and 54 sqm outdoors, the office features a well-designed layout that maximizes efficiency and functionality. Upon entering, there is an open-plan area to...