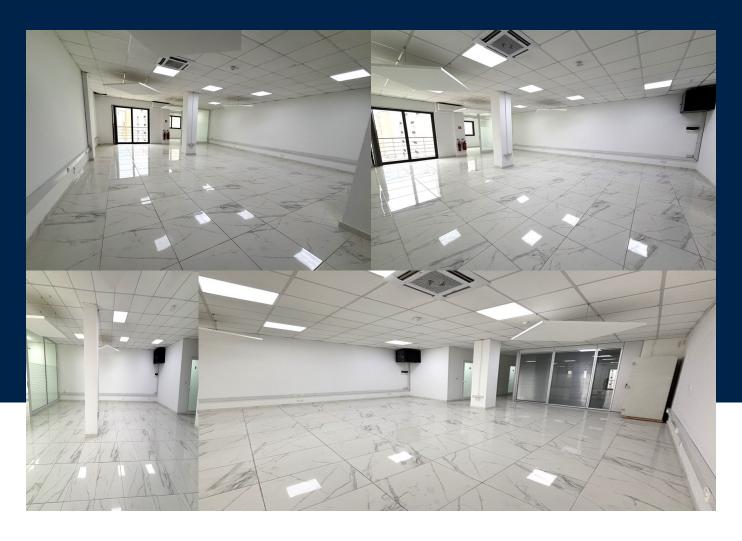

#### **BATHS**

1

A modern and bright office located on the second floor in a prime location in Sliema, offering unparalleled convenience and accessibility to a wealth of amenities. With its contemporary design and abundance of natural light, this office space provides a conducive and inspiring environment for businesses to thrive. Encompassing a generous indoor area of 136sqms, the office boasts a well-designed layout that maximizes efficiency and functionality. It features an open-plan area with a balcony, a...