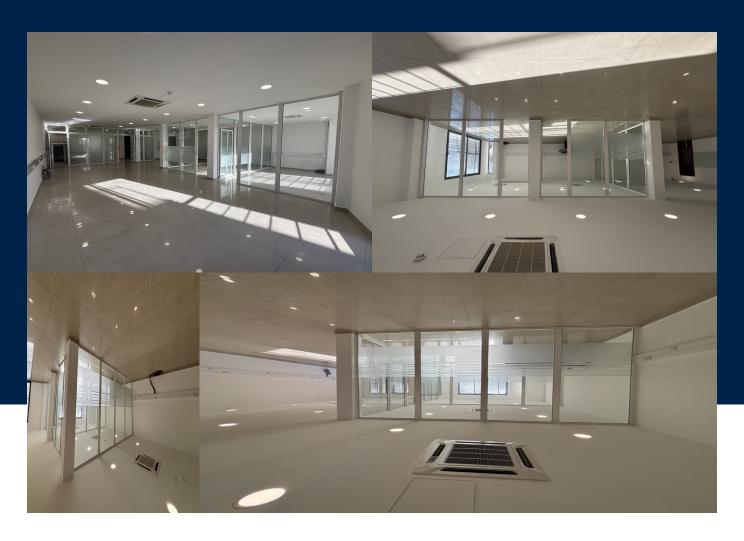

## 150 Sq Mt

A fantastically positioned commercial building split on 7 floors each having offices measuring approximately 150sqm, situated in the heart of Sliema and close to all amenities. Each office is finished to high standards and include the following: Open plan configuration, stand by generator, toilet facilities, kitchenette, air conditioning, server room.