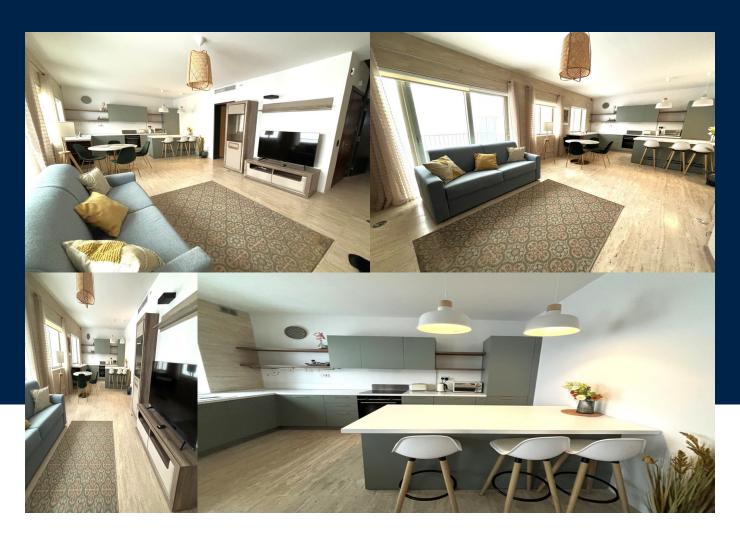

#### **BATHS**

2

A modern, bright and spacious apartment situated in the prestigious Lifestyle Development of Tigne Point. This property consist of an open plan kitchen, living and dining area leading to a large balcony perfect for hosting guests. The apartment consists of one bedroom with en-suite and a main bathroom. Further, included in the listing price is also a car space.