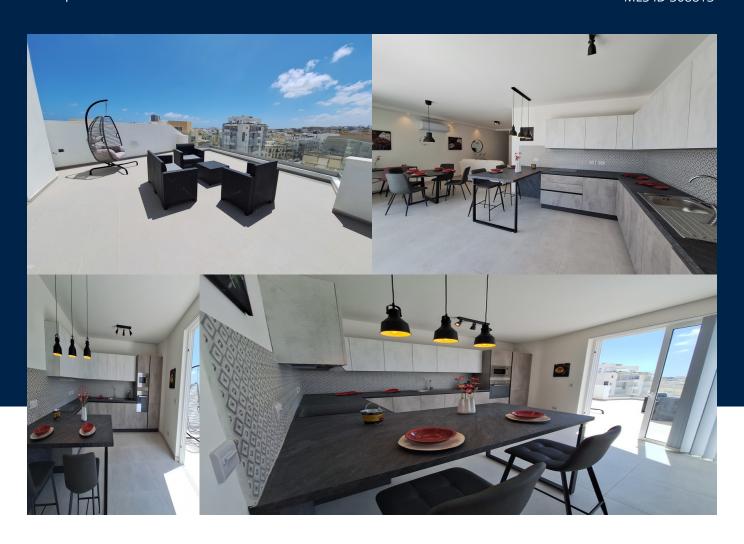

#### **BATHS**

2

Highly finished penthouse in the heart of Swieqi, nestled in a modern development. This accommodation comprises a spacious open plan kitchen, dining and living area perfect for contemporary living. Featuring two elegantly designed bedrooms, a studio and two luxurious bathrooms, this residence is an ideal sanctuary for families. Additionally, an optional garage is available for added convenience at an extra cost. Embrace the perfect blend of style and comfort in your new home.