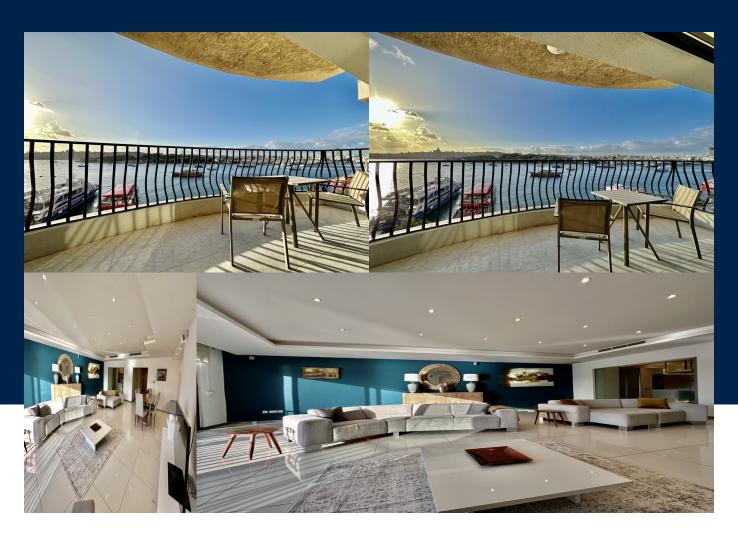

## **BEDS BATHS** 2 3

Modern seafront apartment, located on the Sliema seafront. The apartment is highly finished with a spacious terrace overlooking stunning sea views as well as Valletta and Manoel Island. The property comprises an open plan, living, kitchen and dining area, a separte sitting rooms, a guest bathroom, three double bedrooms, one with an ensuite and walk in wardrobe. The property has a car space included in the price.