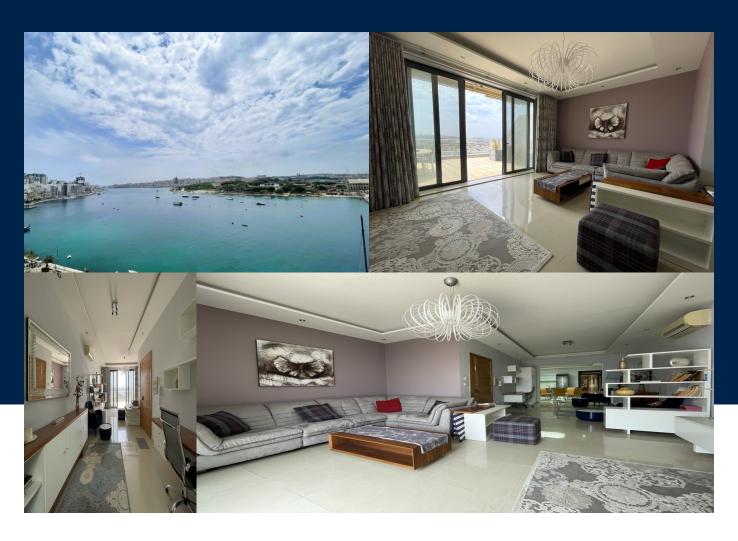

Elevate your lifestyle with this magnificent ninth-floor penthouse boasting breathtaking views of Manuel Island and the iconic Valletta skyline, perfectly situated along the scenic promenade of Sliema. The spacious layout features an ample open-plan kitchen, living, and dining area flowing seamlessly onto a front terrace, ideal for soaking in the mesmerizing vistas. Three generous double bedrooms, including a master with en-suite facilities, offer comfort and privacy, complemented by a convenient laundry room and a well-appointed...