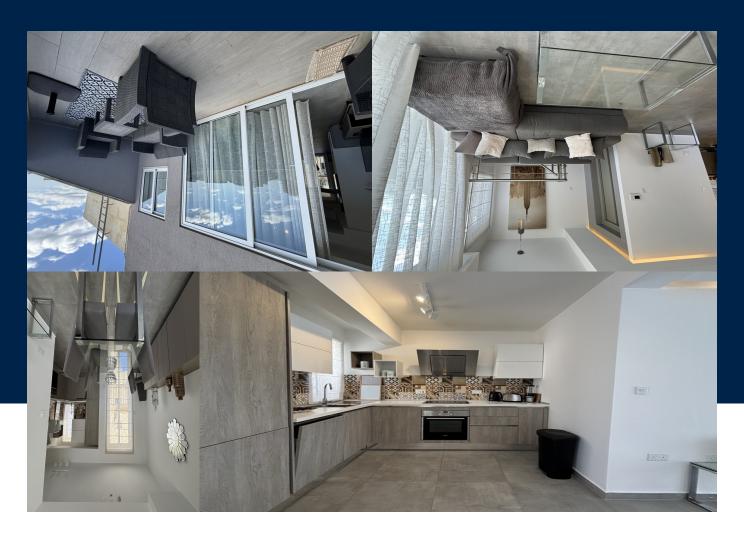

#### **BATHS**

2

Highly finished duplex penthouse, situated seconds away from the seafront. Layout consists of a open plan kitchen, living and dining area, large terrace perfect for outdoor entertaining, two spacious bedrooms, both with en-suite facilities. The property is fully equipped with airconditioning, washing machine, dryer, television and served with a lift.