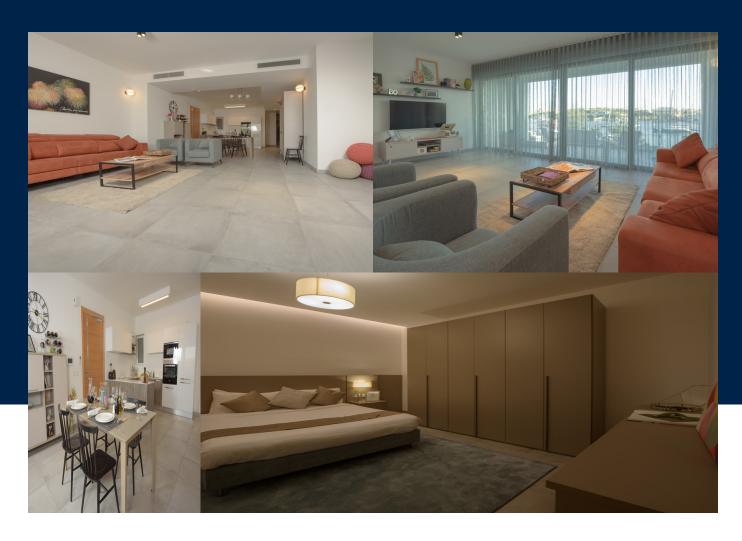

### **BATHS**

3

This seafront apartment is set in one of Malta's most vibrant hubs, overlooking Manoel Island and the picturesque skyline of Valletta. The area is famous for quality, high end lifestyle and a plethora of amenities including bars, restaurants, café and retail shops. Flooded with natural light, the accommodation comprises an open plan kitchen, living and dining area, offers a comfortable spacious yet cosy feel, ideal for entertaining, with a balcony large enough for al fresco...