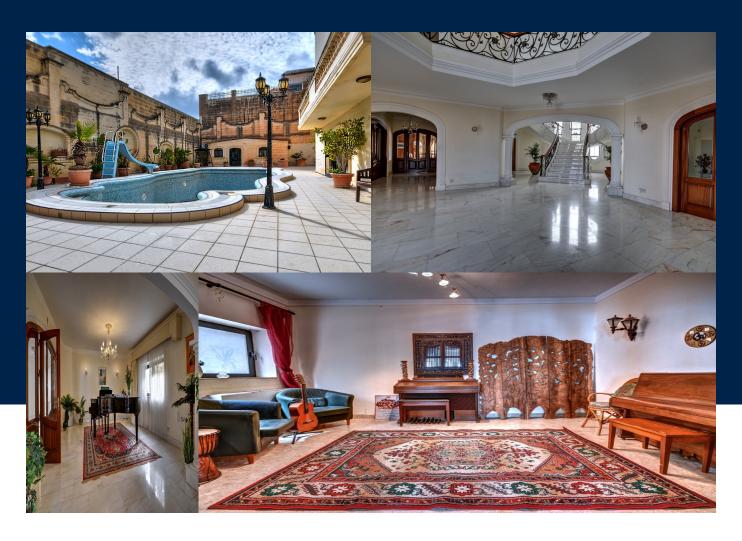

Discover this majestic fully detached villa, nestled in the prime location of Madliena, offering unparalleled views of the surrounding landscape. Stepping inside, one is greeted by a grand white marble reception hall, a spacious white marble lounge, a generous kitchen, an expansive dining and living room, flooded with natural light, a private study, and a guest bathroom, all complemented by a majestic marble staircase. The second floor comprises a spacious main bedroom with an en-suite...