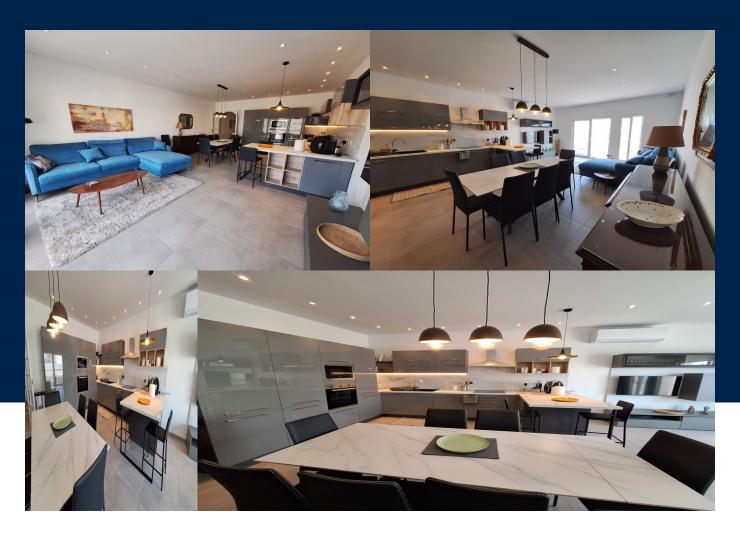

#### **BATHS**

2

A splendid, four double bedroom apartment in Sliema, meticulously designed, offering a harmonious blend of comfort, space and modernity. This spacious 170 sqm residence boasts a wealth of amenities and an enviable location just a stone's throw away from the picturesque seafront and a supermarket, enhancing accessibility to daily essentials. Notably, nearby landmarks such as the Gabbana restaurant kiosk and the striking marble 'monument' depicting a family, adds character and charm to the vibrant neighbourhood....