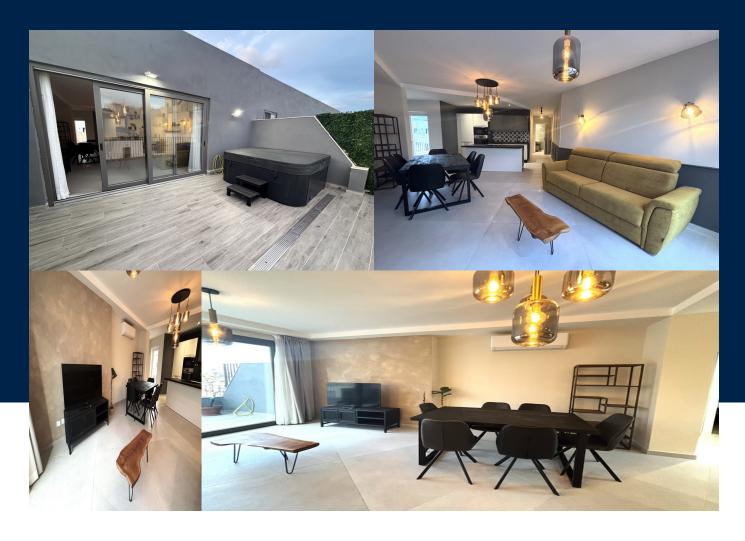

### **BATHS**

2

This stunning two bedroom penthouse is located in the desirable area of Sliema. The open plan kitchen, living, and dining area is spacious and allows for comfortable living and entertaining. The penthouse features two bedrooms, with the master bedroom boasting en-suite facilities. The main bathroom serves the second bedroom and guests. One of the highlights of this accommodation is the good sized front terrace, which offers side sea views. A perfect spot to relax and...