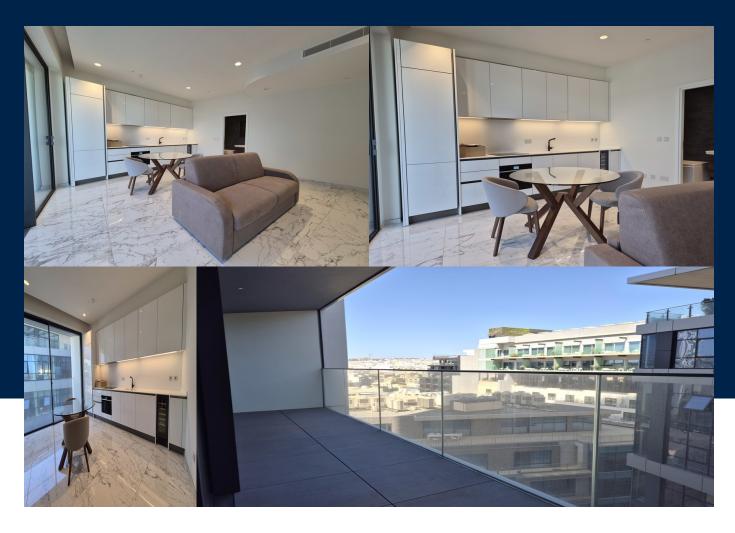

## **Amenities and Features**

External Features: Lift Internal Features: Interior Intercom System

| 1    | 53 Sq Mt | 1     |
|------|----------|-------|
| BEDS | INTERIOR | BATHS |

Brand New Luxury Apartment located in what will be Malta's most iconic Luxury Development 'Mercury Towers, designed by the internationally acclaimed architect, the late Dame Zaha Hadid. Anchoring a vibrant new quarter of landscaped public spaces, restaurants, bars, cafes, bistros, an underground live music concert hall, a luxury spa, a bespoke retail experience and so much more. With an internal area of 53sqm and an external area of 11sqm, this home comprises an open plan...