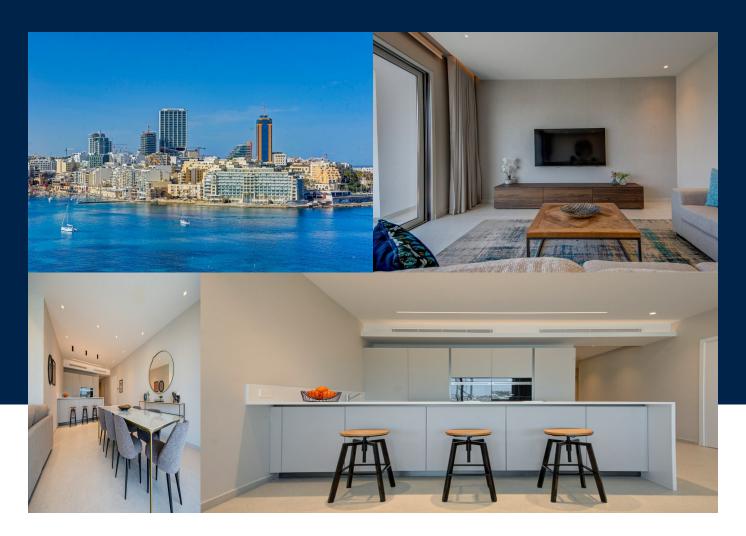

€4,000/mth.

Sliema Malta MLS ID 307642

### **BATHS**

2

Introducing a new property to the market, a stylish, West facing seafront apartment situated in the highly sought after area of Sliema. This fantastic location provides convenient access to the picturesque bays of Balluta and Spinola, as well as all essential amenities. The apartment stands out for its meticulous finishing and high end furnishings, offering a spacious layout and abundant natural light. The apartment's layout is thoughtfully designed and features an open-concept kitchen, living, and...