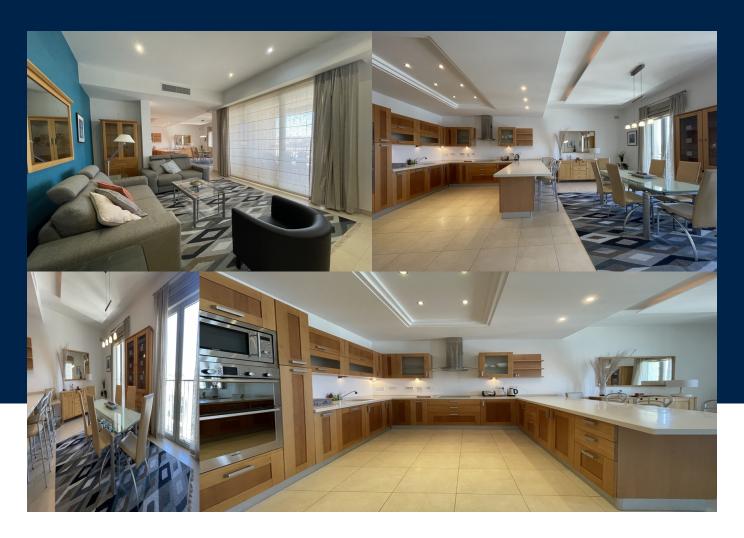

#### **BATHS**

2

This corner apartment is situated within a lifestyle development in the highly desirable area of Sliema. Its prime location places it at the heart of this sought after neighborhood, providing easy access to all amenities. With a south facing orientation, this residence has an abundance of natural light, creating an inviting and comfortable living environment. Upon entry, you are greeted by a spacious and welcoming entrance hall. The layout is thoughtfully designed to maximize both...