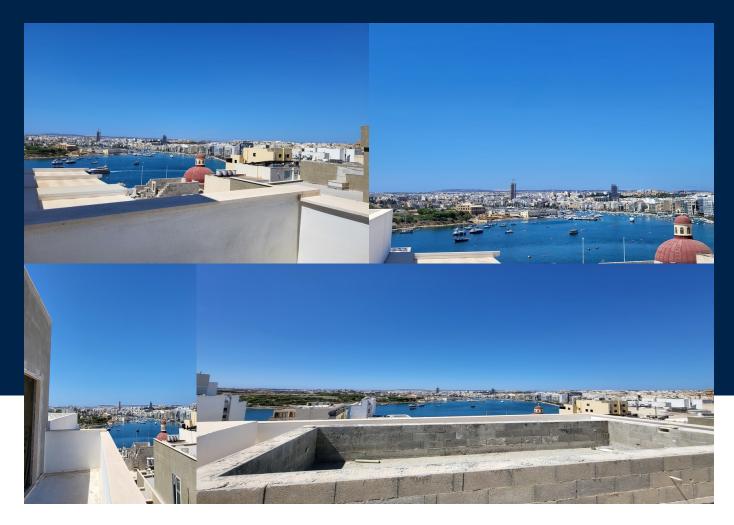

#### 3

A three bedroom, corner penthouse with a square layout in the vibrant heart of Sliema's prestigious Tigne Area. Stepping into this penthouse, you will be welcomed by natural light which floods the entire residence, thanks to the presence of an expansive corner terrace measuring approximately 70 square meters. An internal staircase leads to your very own private roof area with an infinity pool enjoying open views of Sliema Creek and beyond. The penthouse features a...