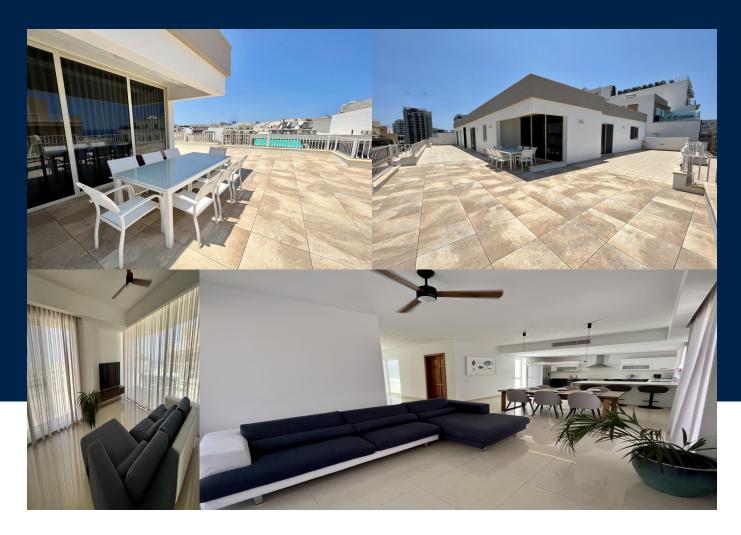

## **BEDS BATHS** 3 3

Stunning corner penthouse located in one of the best areas of Sliema, within walking distance to all amenities. The layout consists of a welcoming wide hallway leading to a comfortable open-plan kitchen, living, dining area, and double bedroom with a walk-in wardrobe and a private terrace, a guest bathroom, separate laundry room with a dedicated drying area, two double bedrooms both with en-suite facilities, walk in wardrobes, and with direct access to the terrace. Complimenting...