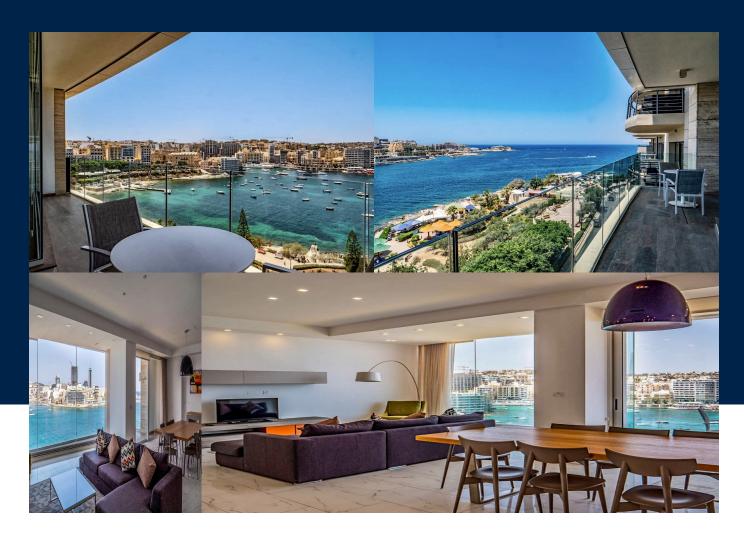

Sliema Malta MLS ID 306906

#### **BATHS**

2

Stunning unique seafront apartment situated in one of the best areas of Sliema, within walking distance to all amenities. Layout comprises of a bright open plan kitchen, living, dining area leading out onto a good sized front terrace, hallway, laundry room, main bathroom, three double bedrooms main with en-suite facilities and a back balcony. One car space is also included. Fully equipped and air conditioned throughout. Served with lift. Not to be missed.