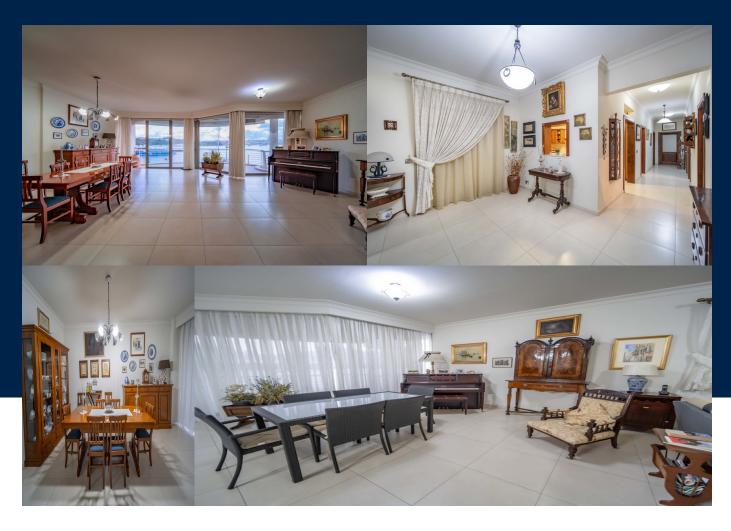

A spacious corner, seafront apartment, being offered partially furnished, located in a sought after area in Sliema. Accommodation is spread over 200 sqm, through a welcoming entrance hall leading into a spacious open plan sitting, living and dining area opening out onto a sizeable terrace, enjoying fabulous sea views of Valletta Bastions, Manuel Island, and beyond. A separate fully fitted kitchen and breakfast room, three bedrooms, boasting natural light, of which the master has en-suite...