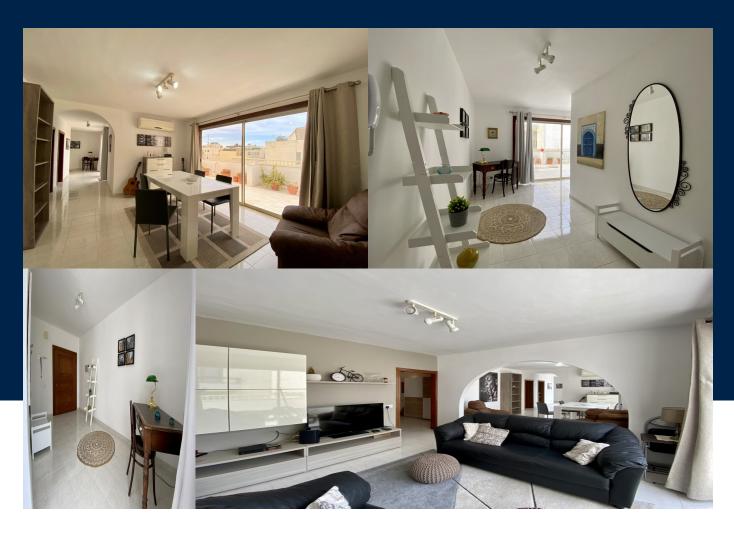

#### John Dandria

john.dandria@maltasothebysrealty.com **Position:** Sales Associate

A bright large sixth-floor penthouse, a stone's throw away from the Sliema promenade and seafront, and located in an Urban Conservation Area. This squarish property is served with a passenger lift and consists of a very spacious entrance hall, a separate kitchen and breakfast space, two double bedrooms both with en-suite, and a large open plan lounge and dining area that leads onto a beautiful front south facing terrace of circa 60 meters. Airspace is...