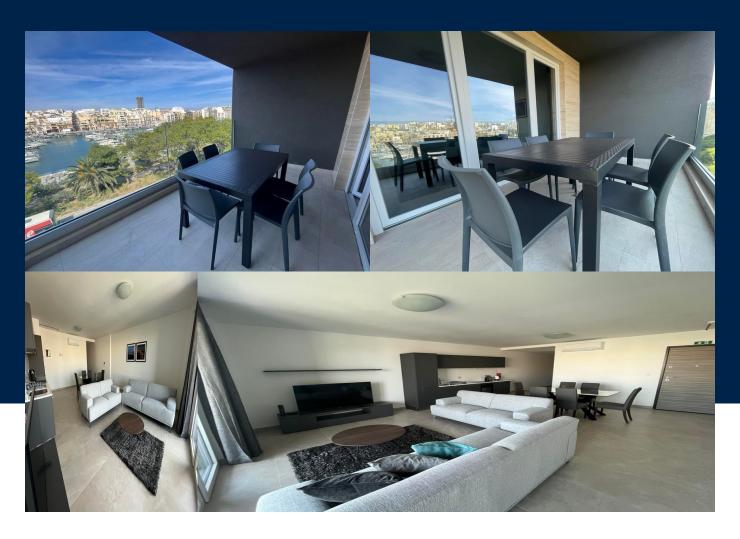

**BEDS INTERIOR BATHS** 125 Sq Mt

Modern, seafront apartment situated Pieta, close to all amenities and promenade. The layout comprises a spacious open plan kitchen, living and dining area leading onto a good sized front terrace enjoying open marina sea views, a guest bathroom and three double bedrooms, main with en-suite and a back balcony. Further complimenting this property is a fibre optic internet subscription and TV package. Optional car spaces are also available.