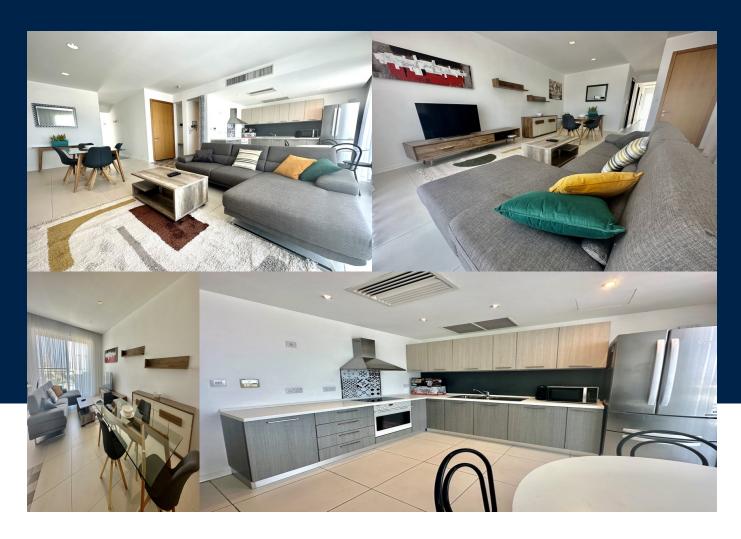

Phone: +356 2010 8077

lana.buks-

vaivade@maltasothebysrealty.com **Position:** Letting Associate

Lana Buks-Vaivade

**BEDS BATHS GARAGE** Yes

Modern penthouse in Sliema, on the border of St. Julian's, close to all amenities and promenade. The property comprises an open plan, fully equipped kitchen, living and dining area leading onto a spacious furnished terrace enjoying sea views, main bathroom, and two bedrooms, one with en-suite and the second bedroom with access to a terrace. This accommodation is fully equipped with all the necessary appliances for comfortable living. Two car garage inlcuded.