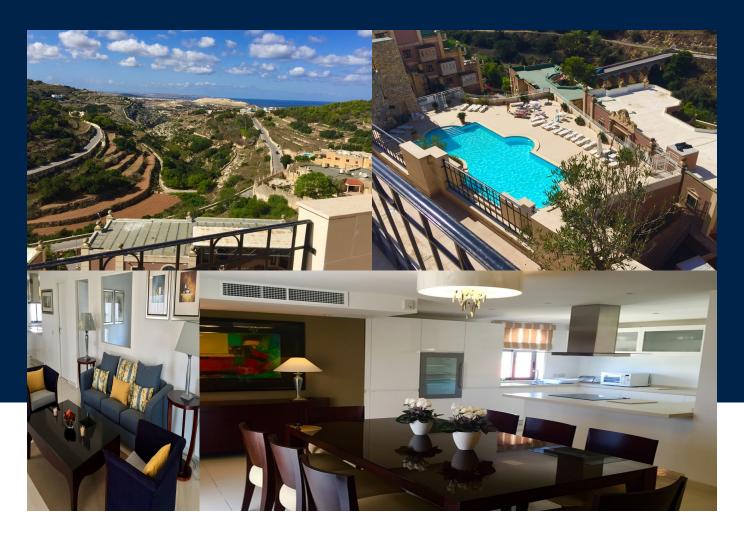

#### **BATHS**

2

Beautiful and highly finished three bedroom penthouse with stunning open views in Madliena. This lovely property consists of three bedrooms and three bathrooms, open plan hall, living, dining, kitchen area, laundry room, a study, 2 car garage plus large lock up storage/garage. The property is on the top floor (8th) with very large terrace with 180 degree country and Sea Views. The lift opens directly into apartment, there is A/C and central radiator heating and...