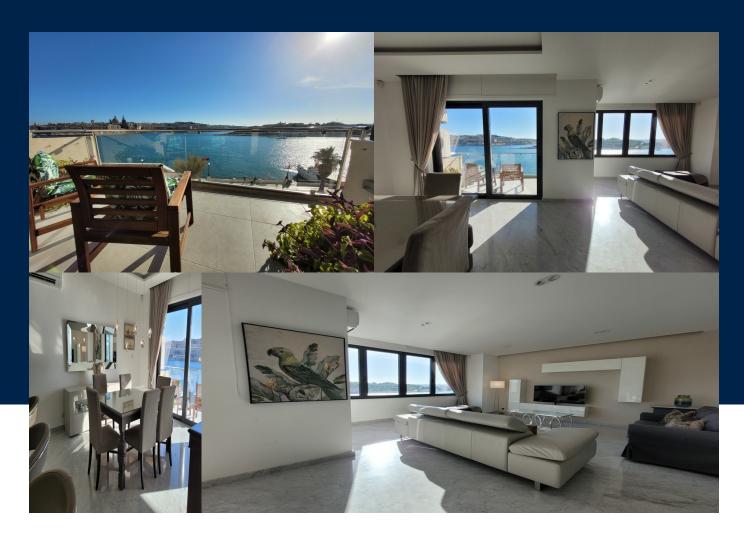

#### **BATHS**

2

A wonderful, south facing apartment, located along the Sliema seafront, enjoying unobstructed sea views and panoramic views of Valletta, Sliema Creek and Manoel Island. The modern and attractive designed beautifully proportioned spaces give this property a sophisticated city life feel. This accommodation comprises an open plan, large fully-fitted kitchen equipped with energy efficient household appliances, dining and living area leading onto a sunny front terrace, a guest bathroom, main bedroom with en-suite shower, a single...