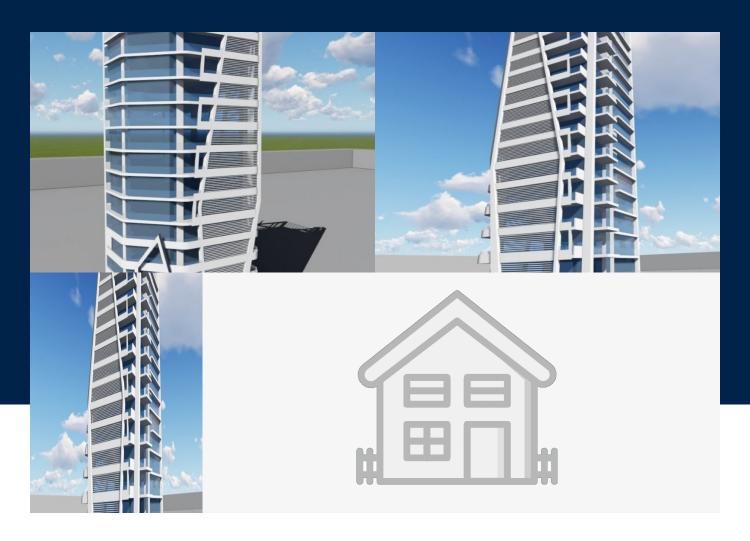

#### Yes

An urban setting of twenty-three story fully detached commercial building in the area of Testaferrata in Gzira close to the promenade and other amenities. The property comprises five levels of enclosed underground parking spaces including a designated parking level for sustainable vehicles, particularly electrical cars and bicycles, a reception area and a 220sqm cafeteria with a green outdoor space serving a wide variety of products at any time of day. The offices are located on...