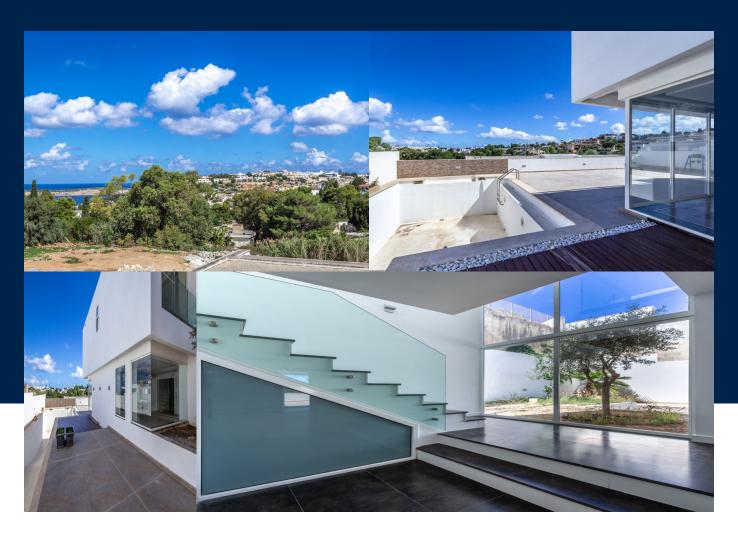

## **Sooz Bellerby**

Phone: +356 2010 8077 sooz.bellerby@maltasothebysrealty.com **Position:** Sales Associate

**POOL BEDS INTERIOR** Yes 434 Sq Mt 3

**GARAGE BATHS** 

Yes

Modern SEMI-DETACHED VILLA situated in the very sought-after residential area of Santa Maria Estate, Mellieha. This stunning villa is full of natural light, and space and is superbly maintained. Villa layout comprises a generous welcoming entrance hall which flows through to an extensive open plan split level dining, living, and kitchen area. The living area with wooden parquet flooring has a feature wood-burning stove for those cozy nights in and the designer fully fitted spacious...