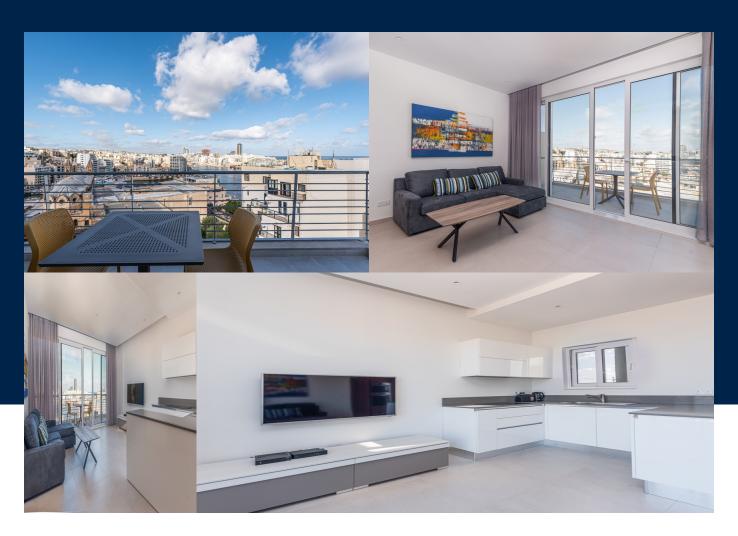

#### **BATHS**

2

Highly finished Penthouse located in the prestigious area of Sliema close to all amenities, shopping center, restaurants, promenade, and Balluta Bay. The property comprises an open plan fully equipped kitchen, living, and dining area leading onto a spacious terrace with an amazing view of Balluta Bay, two double bedrooms, the main bedroom with en-suite and terrace, and a separate bathroom. The penthouse is fully equipped for comfortable living.