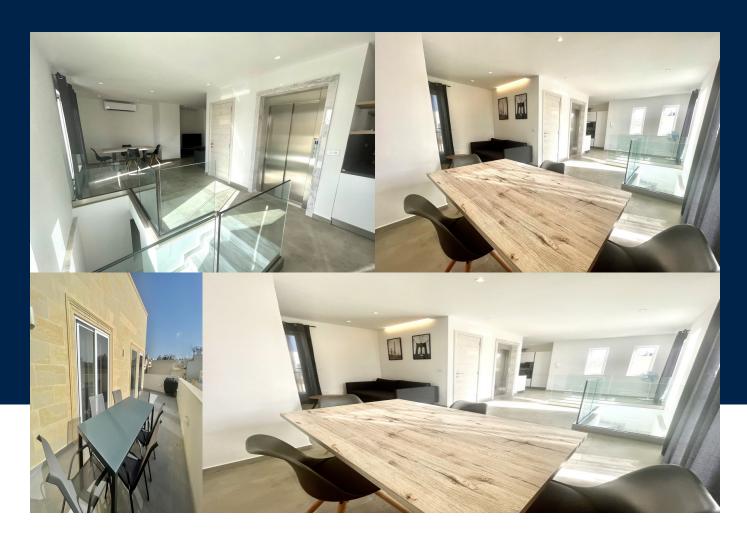

2

Brand new Duplex Penthouse in prestigious area of Sliema close to all amenities, shopping center, restaurants, and promenade. Lower level comprises two double bedrooms with balconies, main with en-suite, separate bathroom and box room. Top-level consists of open plan fully equipped kitchen, living and dining area leading to the spacious corner terrace with an amazing view and a guest cloakroom. Further complimenting this Penthouse is back terrace. Property is fully equipped with the all necessary...