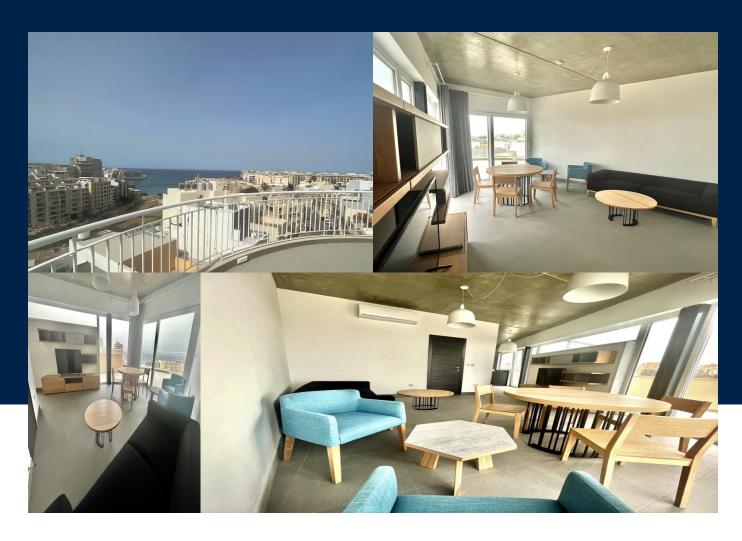

## Lana Buks-Vaivade

**Phone:** +356 2010 8077

lana.buks-

vaivade@maltasothebysrealty.com **Position:** Letting Associate

**BEDS** 

**BATHS** 

2

Stylish penthouse located just a few meters away from the seafront of Balluta Bay in Sliema. Layout comprises an open plan kitchen, living and dining area leading to a very large terrace that surrounds the penthouse with an amazing distant sea view, two double bedrooms, main bathroom and a separate guest cloak room. Fully furnished with a modern design. Optional car space available.