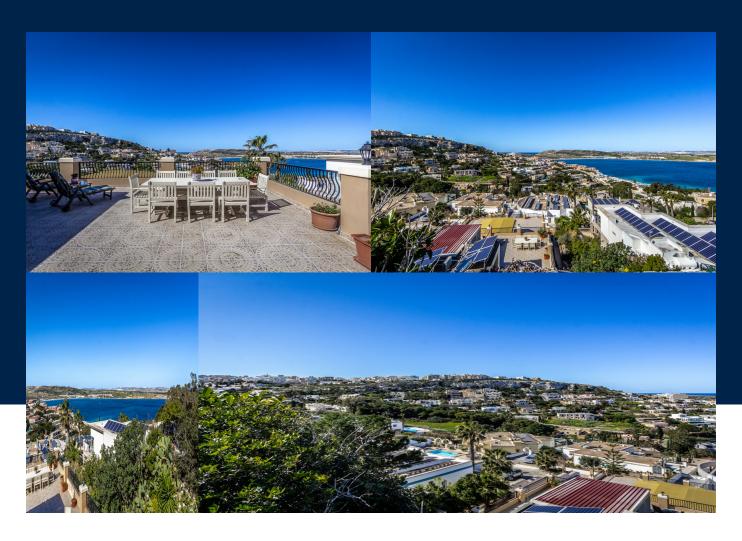

6

A stunning fully detached villa overlooking the Santa Maria Estate elevated high on the hill with wonderful views of this prestigious villa area, Mellieha bay, Gozo and the Mediterranean Sea. The ground floor consists of an impressive large open entrance hall, guest bathroom, large lounge and dining area all with stunning views, full size snooker room, study and separate fully fitted kitchen and breakfast area with access to a sunny side terrace. A majestic staircase...