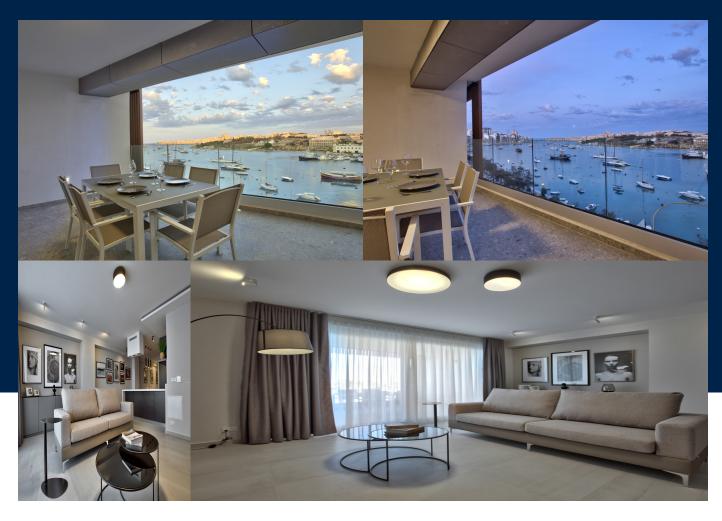

## **Seafront Apartment**

Sliema Malta

### **Amenities and Features**

External Features: Balcony / Lanai External Features: Lift External Features: Terrace Internal Features: Interior Intercom System Internal Features: Pet Allowed Airconditioning: Central A/C Parking Places: 1 Parking Places Appliances: Dishwasher Appliances: Dryer Appliances: Microwave Appliances: Range / Oven Appliances: Refrigerator Appliances: Washer BEDSINTERIORBATHS2140 Sq Mt2

Beautifully designed and highly finished seafront apartment, located in a sought after area, close to all amenities. Property enjoys open plan living area including a spacious kitchen, dining and living room that leads out onto a balcony with spectacular views of Valletta, Grand Harbour and Manoel Island. The apartment is spread over 140 square meter and boasts two bedrooms, two bathrooms, and a study. Bathrooms have the added feature of underfloor heating, walk in rain...