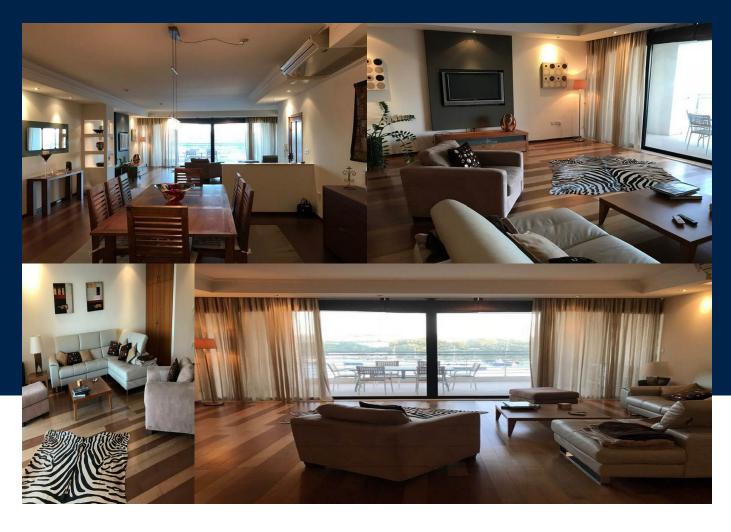

## Benji Psaila

benji.psaila@maltasothebysrealty.com Position: Head of Sales & Letting

**BATHS BEDS INTERIOR** 

285 Sq Mt 3 2

A beautiful and elegantly furnished seafront apartment measuring ~300sqm. A very spacious and bright living room which, although open-plan, has zoned sitting, dining and kitchen areas, leading to a large south-facing terrace with the most spectacular views of Sliema Creek, Manoel Island and Valletta. Three good-sized bedrooms (the large master with a recessed office space and en-suite, a further double and a twin), a family bathroom and a laundry room. Under floor heating throughout, quality...