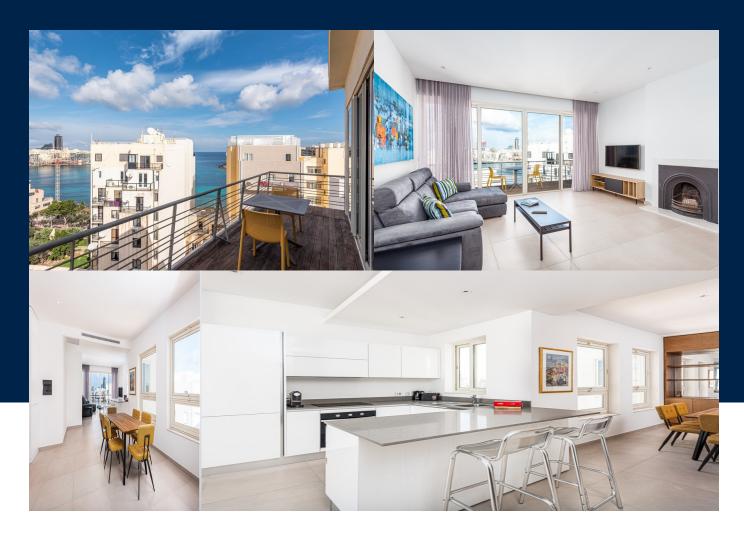

## **BEDS**

2

**BATHS** 

2

Modern highly finished, two-bedroom apartment in Sliema, comprising of an open plan, living, kitchen and dining area, leading onto a terrace which enjoys great sea views. The property has two double bedrooms, one en suite and one guest bathroom. The apartment is close to all amenities and has natural light throughout.