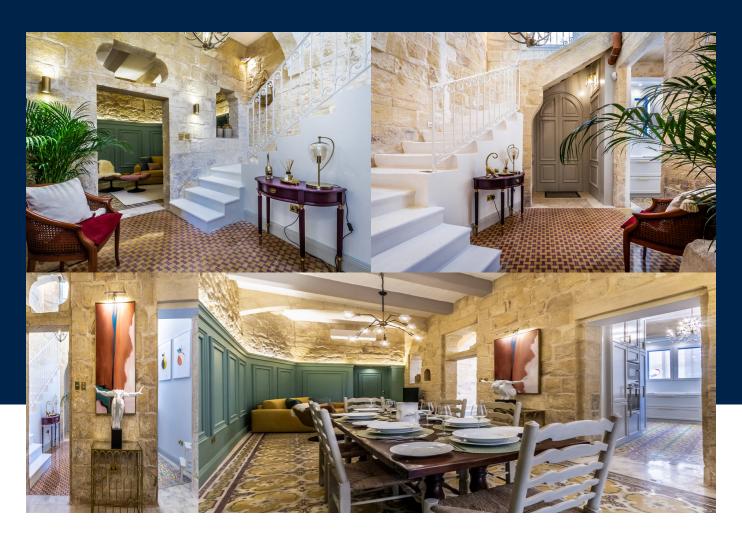

## Benji Psaila

benji.psaila@maltasothebysrealty.com Position: Head of Sales & Letting

**BEDS BATHS GARAGE** Yes 3

Elegantly Restored 18th-Century Corner House in the Heart of Siggiewi, Situated in the charming rural village, within walking distance of all local amenities and the scenic countryside, this beautifully converted 18thcentury corner townhouse seamlessly blends historical character with modern sophistication. Upon entry, one is welcomed by a striking double-height internal courtyard that leads to a spacious open-plan living and dining area. The custom-designed, fully fitted kitchen features top-ofthe-line appliances and high-end finishes, making it ideal...